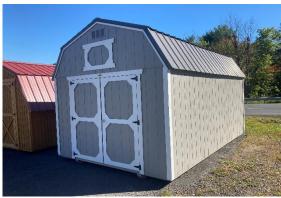

\*Free Delivery and Setup \*5 Year Warranty \*Rent to Own/No Credit Check \*Quality Mennonite Craftsmanship

| BUILDING STYLE:          | Lofted Barn               |  |  |  |
|--------------------------|---------------------------|--|--|--|
| SIZE:                    | 10' x 16'                 |  |  |  |
| <b>INVENTORY NUMBER:</b> | HLB-A10992-1016-082421-SP |  |  |  |

## Call or Text Andy: 570-527-2034 or 570-739-2772

|                                       | Trans. |       |              |    |          |
|---------------------------------------|--------|-------|--------------|----|----------|
| Options:                              |        | Cost  | Quantity     |    | Total    |
| Description                           |        | Each  | Each or foot |    | Cost     |
| Roof Color: Charcoal Metal Roof       | \$     | -     | 1            | \$ | -        |
| Siding Color: Gap Gray Paint          | \$     | -     | 1            | \$ | -        |
| Trim Color: Barn White Paint          | \$     | 70.00 | 1            | \$ | 70.00    |
| Siding Type: LP SmartPanel            | \$     | -     | 1            | \$ | -        |
| Floor: Engineered Panels T&G          | \$     | -     | 1            | \$ | -        |
| 6 ft. Double Door                     | \$     | -     | 1            | \$ | -        |
| Lotf                                  | \$     | -     | 8            | \$ | -        |
|                                       | \$     | -     | 0            | \$ | -        |
|                                       | \$     | -     | 0            | \$ | -        |
|                                       | \$     | -     | 0            | \$ | -        |
| Total Options Cost                    |        |       |              |    | 70.00    |
| Building Base Cost                    |        |       |              |    | 5,395.00 |
| Building Base Cost Plus Options       |        |       |              |    | 5,465.00 |
|                                       |        |       |              |    | -        |
| Total Building Cost Without Tax       |        |       |              |    | 5,465.00 |
| <b>6% Sales Tax</b> 6.00%             |        |       |              |    | 327.90   |
| TOTAL BUILDING COST PLUS 6% SALES TAX |        |       |              | \$ | 5,792.90 |
| MONTHLY PAYMENT - 36 MONTHS           |        |       |              | \$ | 268.19   |